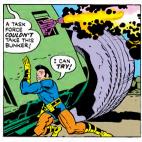

## FOES!

INSIGES HAVE PLACED MAN MINUTES AWAY FROM ANY POINT ON EARTH ... WITH DISTANCE ANNIHILATED. THE PERIL OF TOTAL WAR CAN BE FOUGHT AS SWIFTLY AS IT APPEARS.... OWAC MANEULERS HIS "CAPSULE-PLAVE INTO A STEEP DIVE FROM THE STRATOSPHERE AND BEGINS HIS GLIDE ACROSS ENDER.... CAN ONE MAN STOP A BRIGAND ARMY FROM ITS GOAL OF CONQUEST? A HUNDRED THOUSAND GUIS WAIT WITH ONE ANSWER....